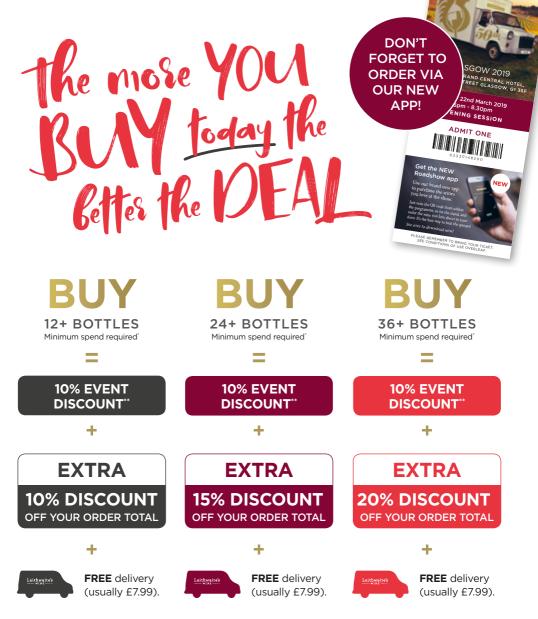

There are more than 80 wines for you to try. Crisp whites, smooth reds, fortified wines and celebration sparklers too. There isn't a better occasion for you to try before you buy and meet the people behind the wines.. Plus, we've got 10% off everything on show at today's event, and the more wine you order the more money you'll save. Also when you order 12+ bottles of wine we'll even deliver them for FREE, so make sure you take full advantage!