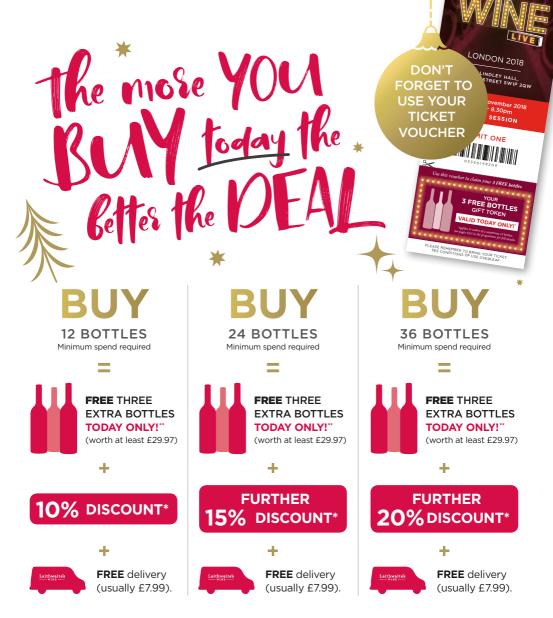

With over 100 wines in almost as many styles, there's something for everyone and with the chance to try before you buy it's the perfect opportunity to discover your new favourites.

Keep track of your shopping list (p.4) because we've got a new, not-to-be-missed offer for you; pick your own 'Top 12' in any combination, place your order today and we'll add in three FREE bottles to fill your case. PLUS, the more bottles you buy the greater discount you'll receive!

# 10% OFF

(Excluding Champagne, English Sparkling Wine, Beers and Spirits)

┿

# FREE 3 BOTTLES<sup>\*\*</sup>

Choose an additional three\*\* great reds or whites for your case (worth at least £29.97)

ORDER BY 16TH NOVEMBER TO RECEIVE YOUR EXCLUSIVE EVENT OFFERS!

\* Excluding champagne, English Sparkling Wine, Beers and Spirits. Any wines with greater savings indicated in red throughout the programme. \*\*Maximum 3 FREE bottles per household

### **PREMIERE MEMBERS**

You will receive all the above plus **your free premiere member bottles** which will be dispatched automatically with your order.

\*For full terms & conditions please see the inside back cover of your programme.