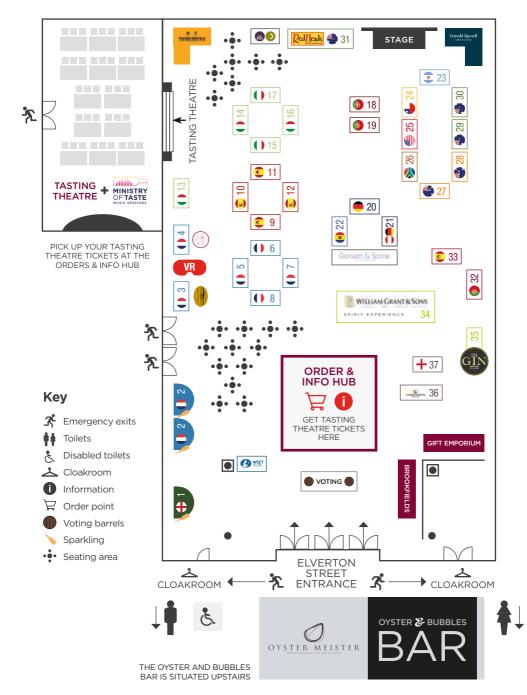

Take a minute to discover our fantastic Christmas gifts and get your shopping 'wrapped up' in one go. Vote for your wine of the show too – the floor plan pinpoints the voting pods. Your opinion matters ... and you may even win a prize.

### TASTING THEATRE

"Wine is theatre" according to Tony Laithwaite and in the intimate space of our Tasting Theatre you'll soon see why. After a 15-minute session, you'll feel entertained, uplifted and enlightened.

# TASTING THEATRE EXPERIENCES

Join us in the Tasting Theatre where we'll be hosting a selection of entertaining masterclasses with the help of a few expert friends.

Each session is fast and fun – lasting just 15 action-packed minutes. Seating is limited and will be offered on a first-come, first-served basis. If you'd like to attend, reserve your ticket on arrival at the wine info hub or pre-book via our website <u>laithwaites.co.uk/livelondon</u>.

> One lucky person will WIN a bottle of Laithwaite Champagne at each event session

> > VOTING

Just vote for your wine of the show and fill in your details at the voting barrels marked on the floor plan!