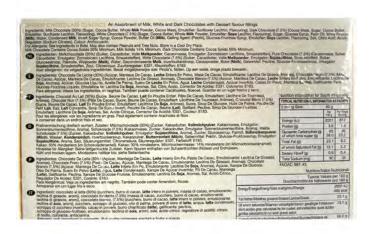

# **Walkers Dessert Collection 120g**

| , ()               | Nutrition information for S                         | outh Af      | rica only             |
|--------------------|-----------------------------------------------------|--------------|-----------------------|
| 7.5%)<br>dre De    | TYPICAL NUTRITIONAL INFORMATION AS PAGE             |              |                       |
| aro Do             | Serving Size:                                       | 40 g         |                       |
|                    |                                                     | Per<br>100 g | Per Single<br>Serving |
| еіве               | Energy (kJ)                                         | 2031         | 812                   |
|                    | Protein (g)                                         | 3.6          | 1.4                   |
| pulver<br>ulgator: | Glycaemic Carbohydrate (g) of which total sugar (g) | 65<br>58.0   | 26<br>23.2            |
| inteil).           | Total Fat (g)                                       | 23.1         | 9.2                   |
|                    | of which Saturated Fat (g)                          | 13.1         | 5.3                   |
| irassol,           | Dietary Fibre# (g)                                  | 0.9          | 0.4                   |
|                    | Total Sodium (mg)                                   | 90           | 36                    |