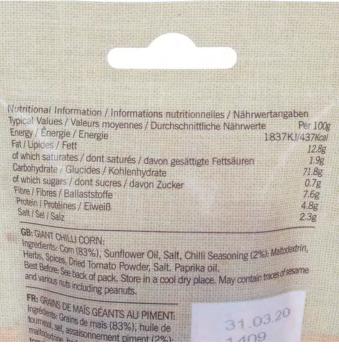

|
|                    | Protein (g)                                         | 3.6          | 1.4                   |
| pulver<br>ulgator: | Glycaemic Carbohydrate (g) of which total sugar (g) | 65<br>58.0   | 26<br>23.2            |
| inteil).           | Total Fat (g)                                       | 23.1         | 9.2                   |
|                    | of which Saturated Fat (g)                          | 13.1         | 5.3                   |
| irassol,           | Dietary Fibre# (g)                                  | 0.9          | 0.4                   |
|                    | Total Sodium (mg)                                   | 90           | 36                    |

### Yorkshire Popcorn Luxury Toffee 90g





### Cambrook Brilliantly Giant Chilli Corn 32g







# Radfords Handmade West Country Crumbly Butter Fudge 113g





## **Moores Orange Biscuits with Chocolate Chips 150g**



INGREDIENTS: Wheat Flour (Wheat, Calcium Carbonate, Iron, Niacin, Thiamin), Vegetable Margarine (Palm Oil [from a sustainable source], Rapeseed Oil, Water, Salt), Chocolate Chips (16%) (Cocoa Mass, Sugar, Cocoa Butter, Fat-reduced Cocoa Powder, Emulsifier — Soya Lecithin), Sugar, Golden Syrup, Rice Flour, Concentrated Orange Juice (3%), Dark Brown Sugar, Pasteurised Egg, Raising Agents: Calcium Phosphate, Sodium Bicarbonate and Ammonium Bicarbonate, Oil of Orange.

Allergy Advice: For allergens, including cereals containing gluten, see ingredients in bold. Made in a factory that also handles tree nuts.

Store in a cool, dry place. Once opened store in an airtight con