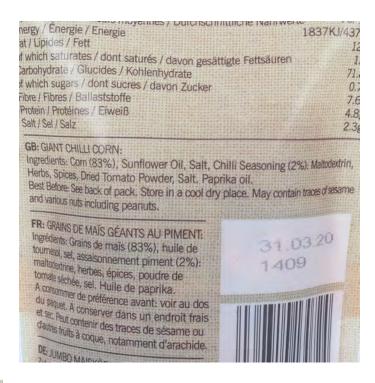

|
|                    | Protein (g)                                         | 3.6          | 1.4                   |
| pulver<br>ulgator: | Glycaemic Carbohydrate (g) of which total sugar (g) | 65<br>58.0   | 26<br>23.2            |
| inteil).           | Total Fat (g)                                       | 23.1         | 9.2                   |
|                    | of which Saturated Fat (g)                          | 13.1         | 5.3                   |
| irassol,           | Dietary Fibre# (g)                                  | 0.9          | 0.4                   |
|                    | Total Sodium (mg)                                   | 90           | 36                    |

### Yorkshire Popcorn Luxury Toffee 90g





### Cambrook Brilliantly Giant Chilli Corn 32g







# Radfords Handmade West Country Crumbly Butter Fudge 113g





## **Moores Orange Biscuits with Chocolate Chips 150g**



INGREDIENTS: Wheat Flour (Wheat, Calcium Carbonate, Iron, Niacin, Thiamin), Vegetable Margarine (Palm Oil [from a sustainable source], Rapeseed Oil, Water, Salt), Chocolate Chips (16%) (Cocoa Mass, Sugar, Cocoa Butter, Fat-reduced Cocoa Powder, Emulsifier — Soya Lecithin), Sugar, Golden Syrup, Rice Flour, Concentrated Orange Juice (3%), Dark Brown Sugar, Pasteurised Egg, Raising Agents: Calcium Phosphate, Sodium Bicarbonate and Ammonium Bicarbonate, Oil of Orange.

Allergy Advice: For allergens, including cereals containing gluten, see ingredients in bold. Made in a factory that also handles tree nuts.

Store in a cool, dry place. Once opened store in an airtight c