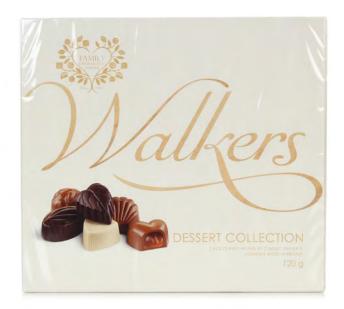

# **Walkers Dessert Collection 120g**

| , ()               | Nutrition information for S                         | outh Af      | rica only             |
|--------------------|-----------------------------------------------------|--------------|-----------------------|
| 7.5%)<br>dre De    | TYPICAL NUTRITIONAL INFORMATION AS PAGE             |              |                       |
| aro Do             | Serving Size:                                       | 40 g         |                       |
|                    |                                                     | Per<br>100 g | Per Single<br>Serving |
| еіве               | Energy (kJ)                                         | 2031         | 812                   |
|                    | Protein (g)                                         | 3.6          | 1.4                   |
| pulver<br>ulgator: | Glycaemic Carbohydrate (g) of which total sugar (g) | 65<br>58.0   | 26<br>23.2            |
| inteil).           | Total Fat (g)                                       | 23.1         | 9.2                   |
|                    | of which Saturated Fat (g)                          | 13.1         | 5.3                   |
| irassol,           | Dietary Fibre# (g)                                  | 0.9          | 0.4                   |
|                    | Total Sodium (mg)                                   | 90           | 36                    |