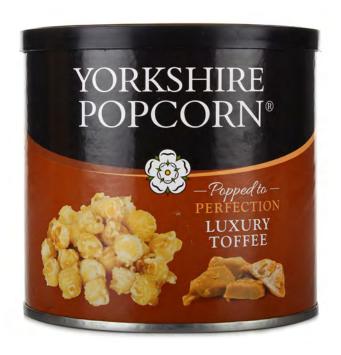

| 2031         | 812                   |
|                    | Protein (g)                                         | 3.6          | 1.4                   |
| pulver<br>ulgator: | Glycaemic Carbohydrate (g) of which total sugar (g) | 65<br>58.0   | 26<br>23.2            |
| inteil).           | Total Fat (g)                                       | 23.1         | 9.2                   |
|                    | of which Saturated Fat (g)                          | 13.1         | 5.3                   |
| irassol,           | Dietary Fibre# (g)                                  | 0.9          | 0.4                   |
|                    | Total Sodium (mg)                                   | 90           | 36                    |

### Yorkshire Popcorn Luxury Toffee 90g





### Cambrook Brilliantly Giant Chilli Corn 32g







# Radfords Handmade West Country Crumbly Butter Fudge 113g





## **Moores Orange Biscuits with Chocolate Chips 150g**



INGREDIENTS: Wheat Flour (Wheat, Calcium Carbonate, Iron, Niacin, Thiamin), Vegetable Margarine (Palm Oil [from a sustainable source], Rapeseed Oil, Water, Salt), Chocolate Chips (16%) (Cocoa Mass, Sugar, Cocoa Butter, Fat-reduced Cocoa Powder, Emulsifier — Soya Lecithin), Sugar, Golden Syrup, Rice Flour, Concentrated Orange Juice (3%), Dark Brown Sugar, Pasteurised Egg, Raising Agents: Calcium Phosphate, Sodium Bicarbonate and Ammonium Bicarbonate, Oil of Orange.

Allergy Advice: For allergens, including cereals containing gluten, see ingredients in bold. Made in a factory that also handles tree nuts.

Store in