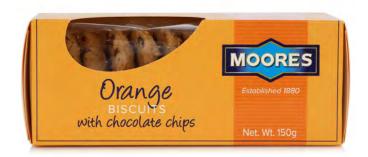

## **Moores Orange Biscuits with Chocolate Chips 150g**

INGREDIENTS: Wheat Flour (Wheat, Calcium Carbonate, Iron, Niacin, Thiamin), Vegetable Margarine (Palm Oil [from a sustainable source], Rapeseed Oil, Water, Salt), Chocolate Chips (16%) (Cocoa Mass, Sugar, Cocoa Butter, Fat-reduced Cocoa Powder, Emulsifier — Soya Lecithin), Sugar, Golden Syrup, Rice Flour, Concentrated Orange Juice (3%), Dark Brown Sugar, Pasteurised Egg, Raising Agents: Calcium Phosphate, Sodium Bicarbonate and Ammonium Bicarbonate, Oil of Orange.

Allergy Advice: For allergens, including cereals containing gluten, see ingredients in bold. Made in a factory that also handles tree nuts.

Store in a cool, dry place. Once opened store in an airtight container.

For Best Before Date see end panel.

Made in England by S Moores, The Biscuit Bakery, St. Andrew's Well, Bridport, Dorset DT6 3BW

Tel: +44 1308 428520 www.moores-biscuits.co.uk

Net. Wt. 150g