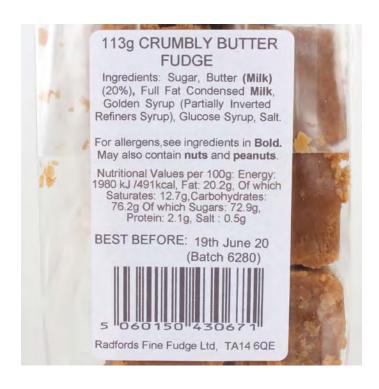

| 3.6          | 1.4                   |
| pulver<br>ulgator: | Glycaemic Carbohydrate (g) of which total sugar (g) | 65<br>58.0   | 26<br>23.2            |
| inteil).           | Total Fat (g)                                       | 23.1         | 9.2                   |
|                    | of which Saturated Fat (g)                          | 13.1         | 5.3                   |
| irassol,           | Dietary Fibre# (g)                                  | 0.9          | 0.4                   |
|                    | Total Sodium (mg)                                   | 90           | 36                    |

### Yorkshire Popcorn Luxury Toffee 90g





### Cambrook Brilliantly Giant Chilli Corn 32g







# Radfords Handmade West Country Crumbly Butter Fudge 113g





## **Moores Orange Biscuits with Chocolate Chips 150g**



INGREDIENTS: Wheat Flour (Wheat, Calcium Carbonate, Iron, Niacin, Thiamin), Vegetable Margarine (Palm Oil [from a sustainable source], Rapeseed Oil, Water, Salt), Chocolate Chips (16%) (Cocoa Mass, Sugar, Cocoa Butter, Fat-reduced Cocoa Powder, Emulsifier — Soya Lecithin), Sugar, Golden Syrup, Rice Flour, Concentrated Orange Juice (3%), Dark Brown Sugar, Pasteurised Egg, Raising Agents: Calcium Phosphate, Sodium Bicarbonate and Ammonium Bicarbonate, Oil of Orange.

Allergy Advice: For allergens, including cereals containing gluten, see ingredients in bold. Made in a factory that also handles tree nuts.

Store in a cool, dry place. Once opened store in an airtight container.

For Best Before Date see end panel.

Made in England by