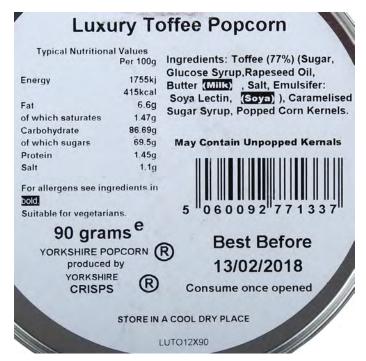

| 2031         | 812                   |
|                    | Protein (g)                                         | 3.6          | 1.4                   |
| pulver<br>ulgator: | Glycaemic Carbohydrate (g) of which total sugar (g) | 65<br>58.0   | 26<br>23.2            |
| inteil).           | Total Fat (g)                                       | 23.1         | 9.2                   |
|                    | of which Saturated Fat (g)                          | 13.1         | 5.3                   |
| irassol,           | Dietary Fibre# (g)                                  | 0.9          | 0.4                   |
|                    | Total Sodium (mg)                                   | 90           | 36                    |

### Yorkshire Popcorn Luxury Toffee 90g





### Cambrook Brilliantly Giant Chilli Corn 32g







# Radfords Handmade West Country Crumbly Butter Fudge 113g





## **Moores Orange Biscuits with Chocolate Chips 150g**



INGREDIENTS: Wheat Flour (Wheat, Calcium Carbonate, Iron, Niacin, Thiamin), Vegetable Margarine (Palm Oil [from a sustainable source], Rapeseed Oil, Water, Salt), Chocolate Chips (16%) (Cocoa Mass, Sugar, Cocoa Butter, Fat-reduced Cocoa Powder, Emulsifier — Soya Lecithin), Sugar, Golden Syrup, Rice Flour, Concentrated Orange Juice (3%), Dark Brown Sugar, Pasteurised Egg, Raising Agents: Calcium Phosphate, Sodium Bicarbonate and Ammonium Bicarbonate, Oil of Orange.

Allergy Advice: For allergens, including cereals containing gluten, see ingredients in bold. Made in a factory that also handles tree nuts.

Store in a