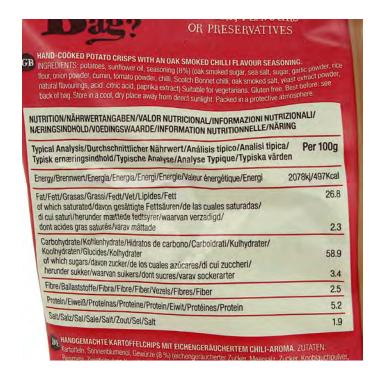

Allergene, einschließlich glutenhaltige Getreide, siehe Zutaten in **Fettdruck**. Mai enthalten auch Nüsse und Sesam.

#### **NUTRITIONAL INFORMATION**

#### Allergen advice:

For Allergens, including Cereals containing gluten, see ingredients in **bold**. May also contain Nuts and Sesame seeds.

Nutritional Info: per 100g

Energy: 2273 kJ / 544 kcal

Fat: 30.1g as Saturates: 18.8g

Carbohydrates: 62.7g as Sugars: 20.5g

Protein: 4.8g
Salt: 0.7g



Storage Instructions: Store in a cool, dry place. Once opened, keep in an airtight container.

Guarantee: If you are not satisfied with your purchase, please return the product and packaging stating where and when it was purchased.

150g @ 5.3oz

## **Grandma Wild's 4 Luxury Mince Pies**





# Brown Bag Crisps Oak Smoked Chilli Crisps 150g





# Stas Christmas Pudding Milk Chocolate Bar 110g



## Milk Chocolate Fruit Bar

Milk Chocolate contains 34% Cocoa solids minimum and 22% Milk solids minimum. Ingredients Chocolate (91%) Sugar, Cocoa butter, Whole milk powder, Cocoa mass, Emulsifier: Soya lecithin, Flavour: Natural Vanilla. Dried Fruit (9%): Flame raisins, Golden raisins, Dried cranberries, Sunflower oil, Glucose-Fructose syrup, Pineapple juice concentrate, Flavour:

Cinnamon, Preservative: Sulphur Dioxide. For Allergens see ingredients in **Bold**. May contain **Nuts**.

Net Weight: 100g Best before end : July 2020

Store In a cool dry place away from direct

sunlight
Made in UKThe Stas Partnership Ltd, Erith, Kent
DA18 4AA Tel 020 8311 3747 email: p.stas@virgin.net

| Typical Nutrition Inform<br>Energy | 540 Kcal |
|--