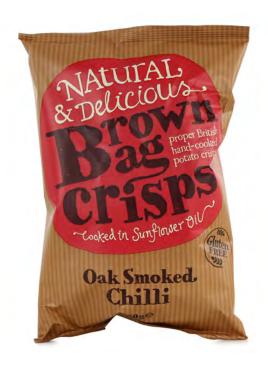

ür Allergene, einschließlich glutenhaltige Getreide, siehe Zutaten in **Fettdruck**. Mai enthalten auch Nüsse und Sesam.

#### **NUTRITIONAL INFORMATION**

#### Allergen advice:

For Allergens, including Cereals containing gluten, see ingredients in **bold**. May also contain Nuts and Sesame seeds.

Nutritional Info: per 100g

Energy: 2273 kJ / 544 kcal

Fat: 30.1g as Saturates: 18.8g

Carbohydrates: 62.7g as Sugars: 20.5g

Protein: 4.8g
Salt: 0.7g



Storage Instructions: Store in a cool, dry place. Once opened, keep in an airtight container.

Guarantee: If you are not satisfied with your purchase, please return the product and packaging stating where and when it was purchased.

150g @ 5.3oz

## **Grandma Wild's 4 Luxury Mince Pies**





# Brown Bag Crisps Oak Smoked Chilli Crisps 150g





# Stas Christmas Pudding Milk Chocolate Bar 110g



## Milk Chocolate Fruit Bar

Milk Chocolate contains 34% Cocoa solids minimum and 22% Milk solids minimum. Ingredients Chocolate (91%) Sugar, Cocoa butter, Whole milk powder, Cocoa mass, Emulsifier: Soya lecithin, Flavour: Natural Vanilla. Dried Fruit (9%): Flame raisins, Golden raisins, Dried cranberries, Sunflower oil, Glucose-Fructose syrup, Pineapple juice concentrate, Flavour:

Cinnamon, Preservative: Sulphur Dioxide. For Allergens see ingredients in **Bold**. May contain **Nuts**.

Net Weight: 100g Best before end : July 2020

Store In a cool dry place away from direct

sunlight
Made in UKThe Stas Partnership Ltd, Erith, Kent
DA18 4AA Tel 020 8311 3747 email: p.stas@virgin.net

| Typical Nutrition Inform<br>Energy | 540 Kcal |
|