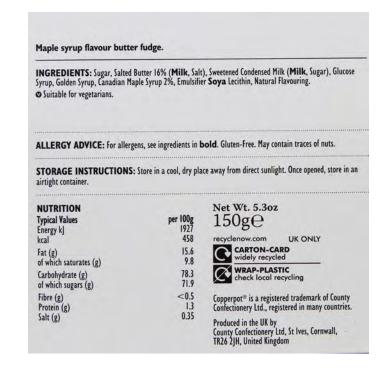

ALL INFORMATION INCLUDED BELOW IS CORRECT AS AT THE TIME THAT OUR BROCHURE WENT TO PRESS BUT PLEASE BE AWARE THAT IN THE EVENT THAT A SUBSTITUTION IS MADE, THIS NUTRITIONAL AND ALLERGEN SUMMARY MAY NOT REFLECT THE TRUE CONTENTS OF THE GIFT.

IF YOU HAVE ANY CONCERNS IN
RELATION TO ALLERGENS OR ANY OTHER DIETARY
REQUIREMENTS, PLEASE CONTACT US PRIOR TO
PURCHASE.

## **Copperpot Maple Syrup Fudge 150g**





## **Gold Crown Fruit Slab with Toasted Marzipan**



### HAYW047 Fruit Slab with Christmas Tree Toasted Marzipan and Gold Dust

Sultanas (39%) (sultanas, sunflower oil), marzipan (11%) (sugar, almonds (nuts), glucose syrup, invert sugar syrup, preservative; potessium sorbate, colour, lutein), wheat flour, liquid whole egg, margarine (vegetable oil (palm, rapeseed), water, salt, natural flavour), sugar, humectant: vegetable glycerne, glace chemes (chemes, rglucose / fructose syrup, acidity regulator (citric acid), colour (e127), contains preservative (sulphur dioxide)), black treacle (cane molasses, invert sugar syrup), glucose syrup (from wheet) (contains preservative; sulphur dioxide), peels (orange seel, lemon peel, glucdse-fructose syrup, salt, acidity regulator: citric acid, preserv