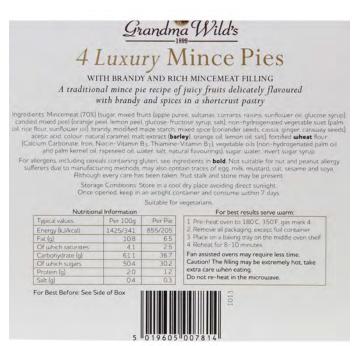

Butter (33%) (**Milch**, Salz), Zucker, Maismehl. Für Allergene, einschließlich glutenhaltige Getreide, siehe Zutaten in **Fettdruck**. Mai enthalten auch Nüsse und Sesam.

#### **NUTRITIONAL INFORMATION**

#### Allergen advice:

For Allergens, including Cereals containing gluten, see ingredients in **bold**. May also contain Nuts and Sesame seeds.

Nutritional Info: per 100g

Energy: 2273 kJ / 544 kcal

Fat: 30.1g as Saturates: 18.8g

Carbohydrates: 62.7g as Sugars: 20.5g

Protein: 4.8g
Salt: 0.7g



Storage Instructions: Store in a cool, dry place. Once opened, keep in an airtight container.

Guarantee: If you are not satisfied with your purchase, please return the product and packaging stating where and when it was purchased.

150g @ 5.3oz

## **Grandma Wild's 4 Luxury Mince Pies**





# Brown Bag Crisps Oak Smoked Chilli Crisps 150g





# Stas Christmas Pudding Milk Chocolate Bar 110g



## Milk Chocolate Fruit Bar

Milk Chocolate contains 34% Cocoa solids minimum and 22% Milk solids minimum. Ingredients Chocolate (91%) Sugar, Cocoa butter, Whole milk powder, Cocoa mass, Emulsifier: Soya lecithin, Flavour: Natural Vanilla. Dried Fruit (9%): Flame raisins, Golden raisins, Dried cranberries, Sunflower oil, Glucose-Fructose syrup, Pineapple juice concentrate, Flavour:

Cinnamon, Preservative: Sulphur Dioxide. For Allergens see ingredients in **Bold**. May contain **Nuts**.

Net Weight: 100g Best before end : July 2020

Store In a cool dry place away from direct

sunlight
Made in UKThe Stas Partnership Ltd, Erith, Kent
DA18 4AA Tel 020 8311 3747 email: p.stas@virgin.net