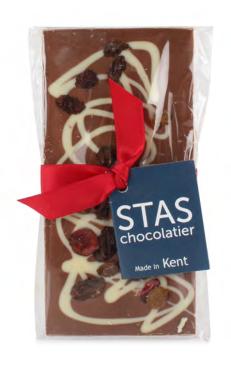

# Stas Christmas Pudding Milk Chocolate Bar 110g

## Milk Chocolate Fruit Bar

Milk Chocolate contains 34% Cocoa solids minimum and 22% Milk solids minimum. Ingredients Chocolate (91%) Sugar, Cocoa butter, Whole milk powder, Cocoa mass, Emulsifier: Soya lecithin, Flavour: Natural Vanilla. Dried Fruit (9%): Flame raisins, Golden raisins, Dried cranberries, Sunflower oil, Glucose-Fructose syrup, Pineapple juice concentrate, Flavour:

Cinnamon, Preservative: Sulphur Dioxide. For Allergens see ingredients in **Bold**. May contain **Nuts**.

Net Weight: 100g Best before end : July 2020

Store In a cool dry place away from direct

sunlight
Made in UKThe Stas Partnership Ltd, Erith, Kent
DA18 4AA Tel 020 8311 3747 email: p.stas@virgin.net

| Typical Nutrition Inform<br>Energy | 540 Kcal |
|------------------------------------|----------|
|                                    | 2263 KJ  |
| Fat                                | 32.9 g   |
| of which Saturated                 | 19.8 g   |
| Carbohydrates                      | 53.3 g   |
| of which Sugars                    | 42.1 g   |
| Protein                            | 6.4 g    |
| Salt                               | 0.2g     |