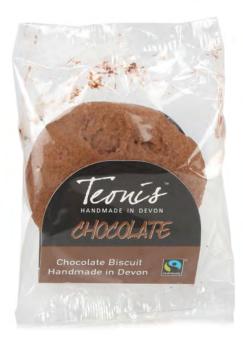

# VH Code 1014607 Teoni's Single Fairtrade Chocolate Shortbread 20g

### Handmade Chocolate Shortbread Biscuit

Ingredients: Wheat flour (wheat flour, calcium carbonate, iron, niacin (B3), thiamin (B1) (gluten), butter (milk), sugar (23%), cocoa powder (3.5%).

\*Allergens listed in **bold**. Made in a factory that handles nuts. Sugar, cocoa: traded in compliance with Fairtrade Standards, total 26.5%. Visit www.info.fairtrade.net