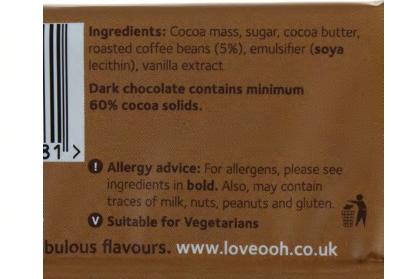

#### 01841 540 536

Cocoa solids 55% minimum.

**Ingredients**: Cocoa mass 43.5%, sugar 43.5%, cocoa butter 12%, emulsifier: **soya** lecithin <1%, natural vanilla flavour <1%.

**Allergy Advice**: For allergens please see the ingredients in **bold**. Made in a factory that handles ingredients containing dairy, gluten, egg.