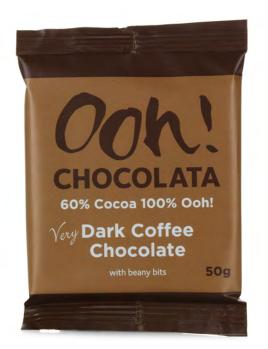

# VH Code 006915 Ooh! Chocolata Very Dark Coffee Chocolate Bar 50g

| Typical values     | per 100g |
|--------------------|----------|
| Energy Kj          | 2239 k   |
| Kcal               | 552 kca  |
| Fat                | 350      |
| of which saturates | 21.49    |
| Carbohydrate       | 43.10    |
| of which sugars    | 38.50    |
| Protein            | 6.90     |
| Fibre              | 9.80     |
| Salt               | 0.10     |

#### 01841 540 536

Cocoa solids 55% minimum.

**Ingredients**: Cocoa mass 43.5%, sugar 43.5%, cocoa butter 12%, emulsifier: **soya** lecithin <1%, natural vanilla flavour <1%.

**Allergy Advice**: For allergens please see the ingredients in **bold**. Made in a factory that handles ingredients containing dairy, gluten, egg.