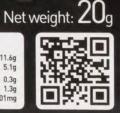

#### Best before: see pack

 Sutritional Information:

 Typical values
 per 20g
 Carbohydrate
 11.6g

 Energy kJ
 406
 of which sugars
 5.1g

 Energy kcal
 97
 Fibre
 0.3g

 Fat
 5.1g
 Protein
 1.3g

 of which saturates
 2.3g
 Salt
 0.01mg